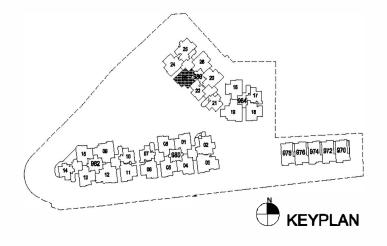

Block 986 Type B3-1 Unit No #03-23

Block 986 Type B2-1 Unit No #03-24

Block 986 Type B1-1 Unit No #03-25

Block 986 Type B4-1 Unit No #03-26

Block 986 Type B5-1 Unit No #03-20

Block 986 Type A2-1 Unit No #03-21

Block 986 Type A1-1 Unit No #03-22

Block 984 Type B6-1 Unit No #03-16

Block 984 Type A3-1 Unit No #03-17

Block 984 Type B7-1 Unit No #03-18

Block984 Type C1-1 UnitNo #03-19

Block 980 Type B9-1 Unit No #03-01

Block980 Type B8-1 UnitNo #03-02

Block 982 Type C3-1 Unit No #03-09

Block 982 Type A5-1 Unit No #03-10

Block 982 Type B14-1 Unit No #03-11

Block 982 Type C4-1 Unit No #03-12

Block 982 Type B16-1 Unit No #03-13

Block 982 Type A6-1 Unit No #03-14

Block 982 Type B15-1 Unit No #03-15

74 sq m / 797 sq ft