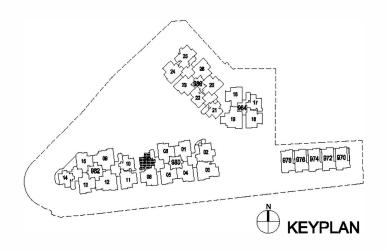

Block 986 Type B3-1 Unit No #03-23

Block 986 Type B2-1 Unit No #03-24

Block 986 Type B1-1 Unit No #03-25

Block 986 Type B4-1 Unit No #03-26

Block 986 Type B5-1 Unit No #03-20

Block 986 Type A2-1 Unit No #03-21

Block 986 Type A1-1 Unit No #03-22

Block 984 Type B6-1 Unit No #03-16

Block 984 Type A3-1 Unit No #03-17

Block 984 Type B7-1 Unit No #03-18

Block984 Type C1-1 UnitNo #03-19

Block 980 Type B9-1 Unit No #03-01

Block980 Type B8-1 UnitNo #03-02

# 70 sq m / 753 sq ft

Block 980 Type C2-1 Unit No #03-03

Block 980 Type B10-1 Unit No #03-04

Block 980 Type B12-1 Unit No #03-05

Block 980 Type B13-1 Unit No #03-06

Block 980 Type A4-1 Unit No #03-07

Block 980 Type B11-1 Unit No #03-08

Block 982 Type C3-1 Unit No #03-09

Block 982 Type A5-1 Unit No #03-10

Block 982 Type B14-1 Unit No #03-11

Block 982 Type C4-1 Unit No #03-12

Block 982 Type B16-1 Unit No #03-13

Block 982 Type A6-1 Unit No #03-14

Block 982 Type B15-1 Unit No #03-15

74 sq m / 797 sq ft