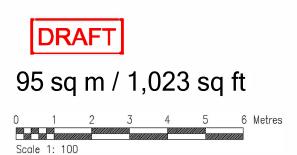

Block 986 Type B3-1 Unit No #03-23







Block 986 Type B2-1 Unit No #03-24







Block 986 Type B1-1 Unit No #03-25







Block 986 Type B4-1 Unit No #03-26







Block 986 Type B5-1 Unit No #03-20







Block 986 Type A2-1 Unit No #03-21







Block 986 Type A1-1 Unit No #03-22







Block 984 Type B6-1 Unit No #03-16







Block 984 Type A3-1 Unit No #03-17







Block 984 Type B7-1 Unit No #03-18







Block984 Type C1-1 UnitNo #03-19







Block 980 Type B9-1 Unit No #03-01







Block980 Type B8-1 UnitNo #03-02







# 70 sq m / 753 sq ft





Block 980 Type C2-1 Unit No #03-03







Block 980 Type B10-1 Unit No #03-04







Block 980 Type B12-1 Unit No #03-05







Block 980 Type B13-1 Unit No #03-06







Block 980 Type A4-1 Unit No #03-07







Block 980 Type B11-1 Unit No #03-08







Block 982 Type C3-1 Unit No #03-09







Block 982 Type A5-1 Unit No #03-10









Block 982 Type B14-1 Unit No #03-11







Block 982 Type C4-1 Unit No #03-12







Block 982 Type B16-1 Unit No #03-13







Block 982 Type A6-1 Unit No #03-14







Block 982 Type B15-1 Unit No #03-15





74 sq m / 797 sq ft