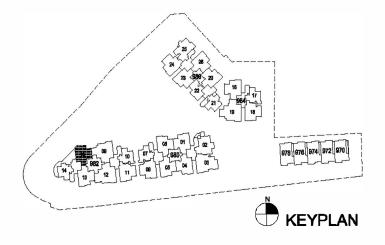

Block 986 Type B3-1 Unit No #03-23

Block 986 Type B2-1 Unit No #03-24

Block 986 Type B1-1 Unit No #03-25

Block 986 Type B4-1 Unit No #03-26

Block 986 Type B5-1 Unit No #03-20

Block 986 Type A2-1 Unit No #03-21

Block 986 Type A1-1 Unit No #03-22

Block 984 Type B6-1 Unit No #03-16

Block 984 Type A3-1 Unit No #03-17

Block 984 Type B7-1 Unit No #03-18

Block984 Type C1-1 UnitNo #03-19

Block 980 Type B9-1 Unit No #03-01

Block980 Type B8-1 UnitNo #03-02

# 70 sq m / 753 sq ft

Block 980 Type C2-1 Unit No #03-03

Block 980 Type B10-1 Unit No #03-04

Block 980 Type B12-1 Unit No #03-05

Block 980 Type B13-1 Unit No #03-06

Block 980 Type A4-1 Unit No #03-07

Block 980 Type B11-1 Unit No #03-08

Block 982 Type C3-1 Unit No #03-09

Block 982 Type A5-1 Unit No #03-10

Block 982 Type B14-1 Unit No #03-11

Block 982 Type C4-1 Unit No #03-12

Block 982 Type B16-1 Unit No #03-13

Block 982 Type A6-1 Unit No #03-14

Block 982 Type B15-1 Unit No #03-15

74 sq m / 797 sq ft