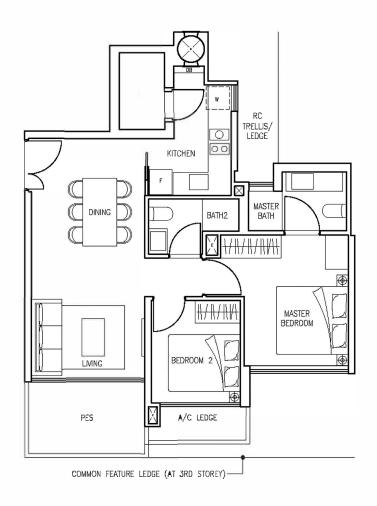

Block 986 Type B3-1 Unit No #03-23







Block 986 Type B2-1 Unit No #03-24







Block 986 Type B1-1 Unit No #03-25







Block 986 Type B4-1 Unit No #03-26







Block 986 Type B5-1 Unit No #03-20







Block 986 Type A2-1 Unit No #03-21







Block 986 Type A1-1 Unit No #03-22







Block 984 Type B6-1 Unit No #03-16







Block 984 Type A3-1 Unit No #03-17







Block 984 Type B7-1 Unit No #03-18







Block984 Type C1-1 UnitNo #03-19







Block 980 Type B9-1 Unit No #03-01







Block980 Type B8-1 UnitNo #03-02







# 70 sq m / 753 sq ft





Block 980 Type C2-1 Unit No #03-03







Block 980 Type B10-1 Unit No #03-04







Block 980 Type B12-1 Unit No #03-05







Block 980 Type B13-1 Unit No #03-06







Block 980 Type A4-1 Unit No #03-07







Block 980 Type B11-1 Unit No #03-08







Block 982 Type C3-1 Unit No #03-09







Block 982 Type A5-1 Unit No #03-10









Block 982 Type B14-1 Unit No #03-11







Block 982 Type C4-1 Unit No #03-12







Block 982 Type B16-1 Unit No #03-13







Block 982 Type A6-1 Unit No #03-14







Block 982 Type B15-1 Unit No #03-15





74 sq m / 797 sq ft