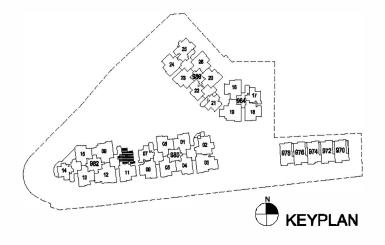

Block 986 Type B3-1 Unit No #03-23

Block 986 Type B2-1 Unit No #03-24

Block 986 Type B1-1 Unit No #03-25

Block 986 Type B4-1 Unit No #03-26

Block 986 Type B5-1 Unit No #03-20

Block 986 Type A2-1 Unit No #03-21

Block 986 Type A1-1 Unit No #03-22

Block 984 Type B6-1 Unit No #03-16

Block 984 Type A3-1 Unit No #03-17

Block 984 Type B7-1 Unit No #03-18

Block984 Type C1-1 UnitNo #03-19

Block 980 Type B9-1 Unit No #03-01

Block980 Type B8-1 UnitNo #03-02

# 70 sq m / 753 sq ft

Block 980 Type C2-1 Unit No #03-03

Block 980 Type B10-1 Unit No #03-04

Block 980 Type B12-1 Unit No #03-05

Block 980 Type B13-1 Unit No #03-06

Block 980 Type A4-1 Unit No #03-07

Block 980 Type B11-1 Unit No #03-08

Block 982 Type C3-1 Unit No #03-09

Block 982 Type A5-1 Unit No #03-10

Block 982 Type B14-1 Unit No #03-11

Block 982 Type C4-1 Unit No #03-12

Block 982 Type B16-1 Unit No #03-13

Block 982 Type A6-1 Unit No #03-14

Block 982 Type B15-1 Unit No #03-15

74 sq m / 797 sq ft