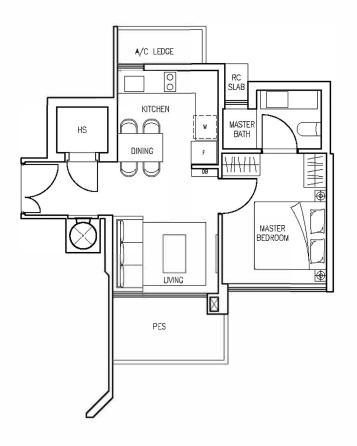

Block 986 Type B3-1 Unit No #03-23







Block 986 Type B2-1 Unit No #03-24







Block 986 Type B1-1 Unit No #03-25







Block 986 Type B4-1 Unit No #03-26







Block 986 Type B5-1 Unit No #03-20







Block 986 Type A2-1 Unit No #03-21







Block 986 Type A1-1 Unit No #03-22







Block 984 Type B6-1 Unit No #03-16







Block 984 Type A3-1 Unit No #03-17







Block 984 Type B7-1 Unit No #03-18







Block984 Type C1-1 UnitNo #03-19







Block 980 Type B9-1 Unit No #03-01







Block980 Type B8-1 UnitNo #03-02







# 70 sq m / 753 sq ft





Block 980 Type C2-1 Unit No #03-03







Block 980 Type B10-1 Unit No #03-04







Block 980 Type B12-1 Unit No #03-05







Block 980 Type B13-1 Unit No #03-06







Block 980 Type A4-1 Unit No #03-07







Block 980 Type B11-1 Unit No #03-08







Block 982 Type C3-1 Unit No #03-09







Block 982 Type A5-1 Unit No #03-10









Block 982 Type B14-1 Unit No #03-11







Block 982 Type C4-1 Unit No #03-12







Block 982 Type B16-1 Unit No #03-13







Block 9