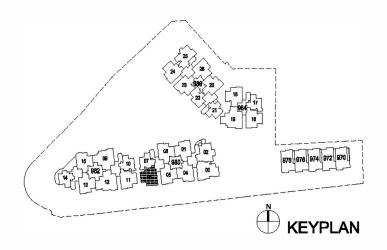

Block 986 Type B3-1 Unit No #03-23

Block 986 Type B2-1 Unit No #03-24

Block 986 Type B1-1 Unit No #03-25

Block 986 Type B4-1 Unit No #03-26

Block 986 Type B5-1 Unit No #03-20

Block 986 Type A2-1 Unit No #03-21

Block 986 Type A1-1 Unit No #03-22

Block 984 Type B6-1 Unit No #03-16

Block 984 Type A3-1 Unit No #03-17

Block 984 Type B7-1 Unit No #03-18

Block984 Type C1-1 UnitNo #03-19

Block 980 Type B9-1 Unit No #03-01

Block980 Type B8-1 UnitNo #03-02

# 70 sq m / 753 sq ft

Block 980 Type C2-1 Unit No #03-03

Block 980 Type B10-1 Unit No #03-04

Block 980 Type B12-1 Unit No #03-05

Block 980 Type B13-1 Unit No #03-06

Block 980 Type A4-1 Unit No #03-07

Block 980 Type B11-1 Unit No #03-08

Block 982 Type C3-1 Unit No #03-09

Block 982 Type A5-1 Unit No #03-10

Block 982 Type B14-1 Unit No #03-11

Block 982 Type C4-1 Unit No #03-12

Block 982 Type B16-1 Unit No #03-13

Block 982 Type A6-1 Unit No #03-14

Block 982 Type B15-1 Unit No #03-15

74 sq m / 797 sq ft