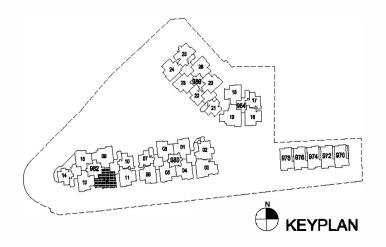

Block 986 Type B3-1 Unit No #03-23

Block 986 Type B2-1 Unit No #03-24

Block 986 Type B1-1 Unit No #03-25

Block 986 Type B4-1 Unit No #03-26

Block 986 Type B5-1 Unit No #03-20

Block 986 Type A2-1 Unit No #03-21

Block 986 Type A1-1 Unit No #03-22

Block 984 Type B6-1 Unit No #03-16

Block 984 Type A3-1 Unit No #03-17

Block 984 Type B7-1 Unit No #03-18

Block984 Type C1-1 UnitNo #03-19

Block 980 Type B9-1 Unit No #03-01

Block980 Type B8-1 UnitNo #03-02

# 70 sq m / 753 sq ft

Block 980 Type C2-1 Unit No #03-03

Block 980 Type B10-1 Unit No #03-04

Block 980 Type B12-1 Unit No #03-05

Block 980 Type B13-1 Unit No #03-06

Block 980 Type A4-1 Unit No #03-07

Block 980 Type B11-1 Unit No #03-08

Block 982 Type C3-1 Unit No #03-09

Block 982 Type A5-1 Unit No #03-10

Block 982 Type B14-1 Unit No #03-11

Block 982 Type C4-1 Unit No #03-12

Block 982 Type B16-1 Unit No #03-13

Block 982 Type A6-1 Unit No #03-14

Block 982 Type B15-1 Unit No #03-15

74 sq m / 797 sq ft