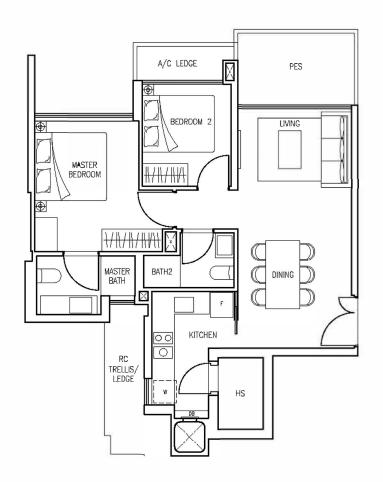

Block 986 Type B3-1 Unit No #03-23







Block 986 Type B2-1 Unit No #03-24







Block 986 Type B1-1 Unit No #03-25







Block 986 Type B4-1 Unit No #03-26







Block 986 Type B5-1 Unit No #03-20







Block 986 Type A2-1 Unit No #03-21







Block 986 Type A1-1 Unit No #03-22







Block 984 Type B6-1 Unit No #03-16







Block 984 Type A3-1 Unit No #03-17







Block 984 Type B7-1 Unit No #03-18







Block984 Type C1-1 UnitNo #03-19







Block 980 Type B9-1 Unit No #03-01







Block980 Type B8-1 UnitNo #03-02







# 70 sq m / 753 sq ft





Block 980 Type C2-1 Unit No #03-03







Block 980 Type B10-1 Unit No #03-04







Block 980 Type B12-1 Unit No #03-05







Block 980 Type B13-1 Unit No #03-06







Block 980 Type A4-1 Unit No #03-07







Block 980 Type B11-1 Unit No #03-08







Block 982 Type C3-1 Unit No #03-09







Block 982 Type A5-1 Unit No #03-10









Block 982 Type B14-1 Unit No #03-11







Block 982 Type C4-1 Unit No #03-12







Block 98