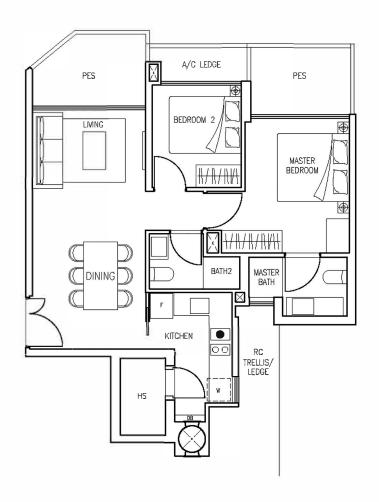

# 70 sq m / 753 sq ft

Block 980 Type C2-1 Unit No #03-03

Block 980 Type B10-1 Unit No #03-04

Block 980 Type B12-1 Unit No #03-05

Block 980 Type B13-1 Unit No #03-06

Block 980 Type A4-1 Unit No #03-07

Block 980 Type B11-1 Unit No #03-08

Block 982 Type B15-1 Unit No #03-15

74 sq m / 797 sq ft