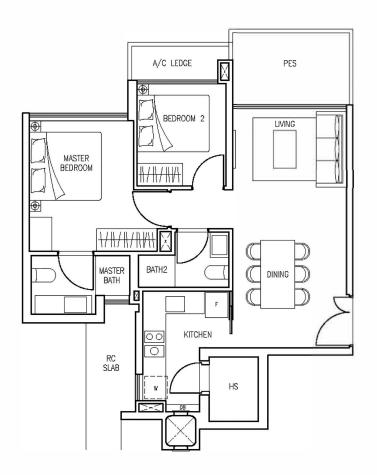

Block 986 Type B3-1 Unit No #03-23







Block 986 Type B2-1 Unit No #03-24







Block 986 Type B1-1 Unit No #03-25







Block 986 Type B4-1 Unit No #03-26







Block 986 Type B5-1 Unit No #03-20







Block 986 Type A2-1 Unit No #03-21







Block 986 Type A1-1 Unit No #03-22







Block 984 Type B6-1 Unit No #03-16







Block 984 Type A3-1 Unit No #03-17







Block 984 Type B7-1 Unit No #03-18







Block984 Type C1-1 UnitNo #03-19







Block 980 Type B9-1 Unit No #03-01







Block980 Type B8-1 UnitNo #03-02







# 70 sq m / 753 sq ft





Block 980 Type C2-1 Unit No #03-03







Block 980 Type B10-1 Unit No #03-04







Block 980 Type B12-1 Unit No #03-05







Block 980 Type B13-1 Unit No #03-06







Block 980 Type A4-1 Unit No #03-07







Block 980 Type B11-1 Unit No #03-08







Block 982 Type C3-1 Unit No #03-09







Block 982 Type A5-1 Unit No #03-10









Block 982 Type B14-1 Unit No #03-11







Block 982 Type C4-1 Unit No #03-12







Block 982 Type B16-1 Unit No #03-13







Block 982 Type A6-1 Unit No #03-14







Block 982 Type B15-1 Unit No #03-15





74 sq m