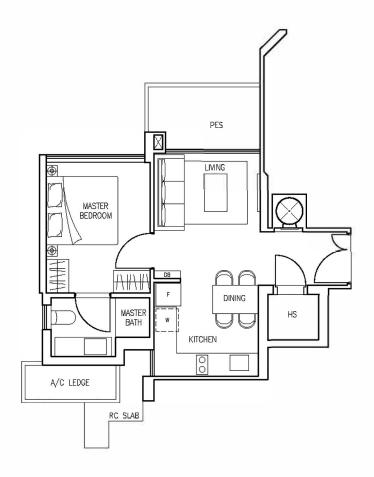

Block 986 Type B3-1 Unit No #03-23

Block 986 Type B2-1 Unit No #03-24

Block 986 Type B1-1 Unit No #03-25

Block 986 Type B4-1 Unit No #03-26

Block 986 Type B5-1 Unit No #03-20

Block 986 Type A2-1 Unit No #03-21

Block 986 Type A1-1 Unit No #03-22

Block 984 Type B6-1 Unit No #03-16

Block 984 Type A3-1 Unit No #03-17

Block 984 Type B7-1 Unit No #03-18

Block984 Type C1-1 UnitNo #03-19

Block 980 Type B9-1 Unit No #03-01

Block980 Type B8-1 UnitNo #03-02

# 70 sq m / 753 sq ft

Block 980 Type C2-1 Unit No #03-03

Block 980 Type B10-1 Unit No #03-04

Block 980 Type B12-1 Unit No #03-05

Block 980 Type B13-1 Unit No #03-06

Block 980 Type A4-1 Unit No #03-07

Block 980 Type B11-1 Unit No #03-08

Block 982 Type C3-1 Unit No #03-09

Block 982 Type A5-1 Unit No #03-10

Block 982 Type B14-1 Unit No #03-11

Block 982 Type C4-1 Unit No #03-12

Block 982 Type B16-1 Unit No #03-13

Block 982 Type A6-1 Unit No #03-14

Block 982 Type B15-1 Unit No #03-15

74 sq m / 797 sq ft