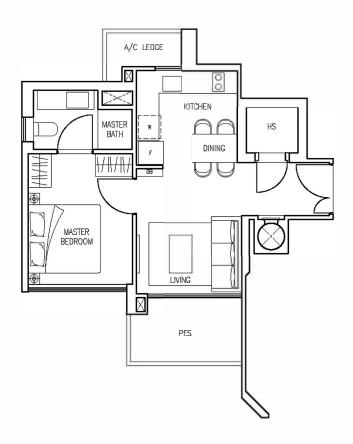

t No #03-22







Block 984 Type B6-1 Unit No #03-16







Block 984 Type A3-1 Unit No #03-17







Block 984 Type B7-1 Unit No #03-18







Block984 Type C1-1 UnitNo #03-19







Block 980 Type B9-1 Unit No #03-01







Block980 Type B8-1 UnitNo #03-02







# 70 sq m / 753 sq ft





Block 980 Type C2-1 Unit No #03-03







Block 980 Type B10-1 Unit No #03-04







Block 980 Type B12-1 Unit No #03-05







Block 980 Type B13-1 Unit No #03-06







Block 980 Type A4-1 Unit No #03-07







Block 980 Type B11-1 Unit No #03-08







Block 982 Type C3-1 Unit No #03-09







Block 982 Type A5-1 Unit No #03-10









Block 982 Type B14-1 Unit No #03-11







Block 982 Type C4-1 Unit No #03-12







Block 982 Type B16-1 Unit No #03-13







Block 982 Type A6-1 Unit No #03-14







Block 982 Type B15-1 Unit No #03-15





74 sq m / 797 sq ft