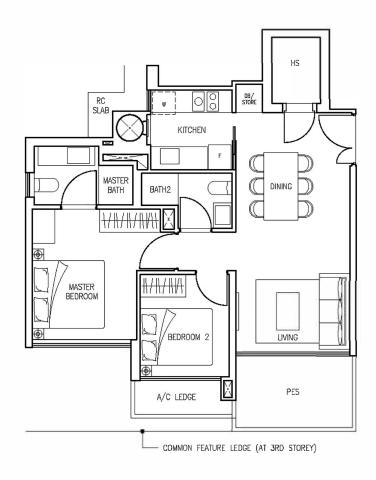

Block 986 Type B3-1 Unit No #03-23

Block 986 Type B2-1 Unit No #03-24

Block 986 Type B1-1 Unit No #03-25

Block 986 Type B4-1 Unit No #03-26

Block 986 Type B5-1 Unit No #03-20

Block 986 Type A2-1 Unit No #03-21

Block 986 Type A1-1 Unit No #03-22

Block 984 Type B6-1 Unit No #03-16

Block 984 Type A3-1 Unit No #03-17

Block 984 Type B7-1 Unit No #03-18

Block984 Type C1-1 UnitNo #03-19

Block 980 Type B9-1 Unit No #03-01

Block980 Type B8-1 UnitNo #03-02

# 70 sq m / 753 sq ft

Block 980 Type C2-1 Unit No #03-03

Block 980 Type B10-1 Unit No #03-04

Block 980 Type B12-1 Unit No #03-05

Block 980 Type B13-1 Unit No #03-06

Block 980 Type A4-1 Unit No #03-07

Block 980 Type B11-1 Unit No #03-08

Block 982 Type C3-1 Unit No #03-09

Block 982 Type A5-1 Unit No #03-10

Block 982 Type B14-1 Unit No #03-11

Block 982 Type C4-1 Unit No #03-12

Block 982 Type B16-1 Unit No #03-13

Block 982 Type A6-1 Unit No #03-14

Block 982 Type B15-1 Unit No #03-15

74 sq m / 797 sq ft