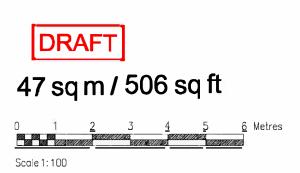

No #03-22







Block 984 Type B6-1 Unit No #03-16







Block 984 Type A3-1 Unit No #03-17







Block 984 Type B7-1 Unit No #03-18







Block984 Type C1-1 UnitNo #03-19







Block 980 Type B9-1 Unit No #03-01







Block980 Type B8-1 UnitNo #03-02







# 70 sq m / 753 sq ft





Block 980 Type C2-1 Unit No #03-03







Block 980 Type B10-1 Unit No #03-04







Block 980 Type B12-1 Unit No #03-05







Block 980 Type B13-1 Unit No #03-06







Block 980 Type A4-1 Unit No #03-07







Block 980 Type B11-1 Unit No #03-08







Block 982 Type C3-1 Unit No #03-09







Block 982 Type A5-1 Unit No #03-10









Block 982 Type B14-1 Unit No #03-11







Block 982 Type C4-1 Unit No #03-12







Block 982 Type B16-1 Unit No #03-13







Block 982 Type A6-1 Unit No #03-14







Block 982 Type B15-1 Unit No #03-15





74 sq m / 797 sq ft