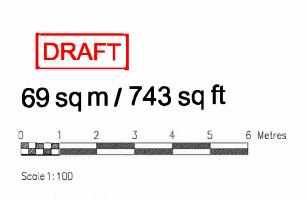

Block 986 Type B3-1 Unit No #03-23







Block 986 Type B2-1 Unit No #03-24







Block 986 Type B1-1 Unit No #03-25







Block 986 Type B4-1 Unit No #03-26







Block 986 Type B5-1 Unit No #03-20







Block 986 Type A2-1 Unit No #03-21







Block 986 Type A1-1 Unit No #03-22







Block 984 Type B6-1 Unit No #03-16







Block 984 Type A3-1 Unit No #03-17







Block 984 Type B7-1 Unit No #03-18







Block984 Type C1-1 UnitNo #03-19







Block 980 Type B9-1 Unit No #03-01







Block980 Type B8-1 UnitNo #03-02







# 70 sq m / 753 sq ft





Block 980 Type C2-1 Unit No #03-03







Block 980 Type B10-1 Unit No #03-04







Block 980 Type B12-1 Unit No #03-05







Block 980 Type B13-1 Unit No #03-06







Block 980 Type A4-1 Unit No #03-07







Block 980 Type B11-1 Unit No #03-08







Block 982 Type C3-1 Unit No #03-09







Block 982 Type A5-1 Unit No #03-10









Block 982 Type B14-1 Unit No #03-11







Block 982 Type C4-1 Unit No #03-12







Block 982 Type B16-1 Unit No #03-13







Block 982 Type A6-1 Unit No #03-14







Block 982 Type B15-1 Unit No #03-15





74 sq m / 797 sq ft