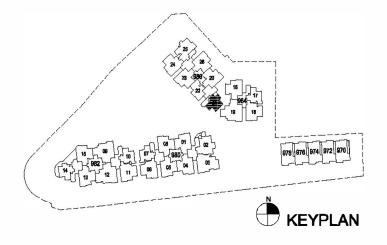

Block 986 Type B3-1 Unit No #03-23

Block 986 Type B2-1 Unit No #03-24

Block 986 Type B1-1 Unit No #03-25

Block 986 Type B4-1 Unit No #03-26

Block 986 Type B5-1 Unit No #03-20

Block 986 Type A2-1 Unit No #03-21

Block 986 Type A1-1 Unit No #03-22

Block 984 Type B6-1 Unit No #03-16

Block 984 Type A3-1 Unit No #03-17

Block 984 Type B7-1 Unit No #03-18

Block984 Type C1-1 UnitNo #03-19

Block 980 Type B9-1 Unit No #03-01

Block980 Type B8-1 UnitNo #03-02

# 70 sq m / 753 sq ft

Block 980 Type C2-1 Unit No #03-03

Block 980 Type B10-1 Unit No #03-04

Block 980 Type B12-1 Unit No #03-05

Block 980 Type B13-1 Unit No #03-06

Block 980 Type A4-1 Unit No #03-07

Block 980 Type B11-1 Unit No #03-08

Block 982 Type C3-1 Unit No #03-09

Block 982 Type A5-1 Unit No #03-10

Block 982 Type B14-1 Unit No #03-11

Block 982 Type C4-1 Unit No #03-12

Block 982 Type B16-1 Unit No #03-13

Block 982 Type A6-1 Unit No #03-14

Block 982 Type B15-1 Unit No #03-15

74 sq m / 797 sq ft