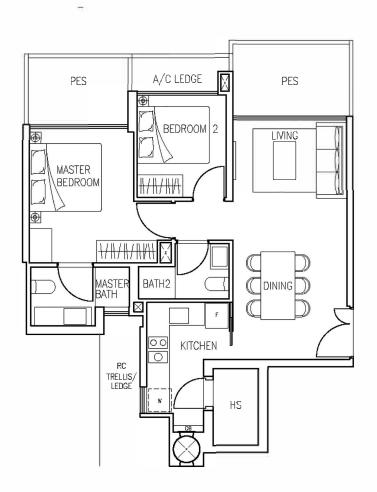

Block 986 Type B3-1 Unit No #03-23

Block 986 Type B2-1 Unit No #03-24

Block 986 Type B1-1 Unit No #03-25

Block 986 Type B4-1 Unit No #03-26

Block 986 Type B5-1 Unit No #03-20

Block 986 Type A2-1 Unit No #03-21

Block 986 Type A1-1 Unit No #03-22

Block 984 Type B6-1 Unit No #03-16

Block 984 Type A3-1 Unit No #03-17

Block 984 Type B7-1 Unit No #03-18

Block984 Type C1-1 UnitNo #03-19

Block 980 Type B9-1 Unit No #03-01

Block980 Type B8-1 UnitNo #03-02

# 70 sq m / 753 sq ft

Block 980 Type C2-1 Unit No #03-03

Block 980 Type B10-1 Unit No #03-04

Block 980 Type B12-1 Unit No #03-05

Block 980 Type B13-1 Unit No #03-06

Block 980 Type A4-1 Unit No #03-07

Block 980 Type B11-1 Unit No #03-08

Block 982 Type C3-1 Unit No #03-09

Block 982 Type A5-1 Unit No #03-10

Block 982 Type B14-1 Unit No #03-11

Block 982 Type C4-1 Unit No #03-12

Block 982 Type B16-1 Unit No #03-13

Block 982 Type A6-1 Unit No #03-14

Block 982 Type B15-1 Unit No #03-15

74 sq m / 797 sq ft