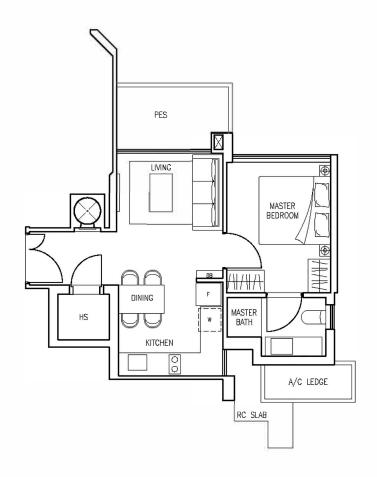

Block 986 Type B3-1 Unit No #03-23

Block 986 Type B2-1 Unit No #03-24

Block 986 Type B1-1 Unit No #03-25

Block 986 Type B4-1 Unit No #03-26

Block 986 Type B5-1 Unit No #03-20

Block 986 Type A2-1 Unit No #03-21

Block 986 Type A1-1 Unit No #03-22

Block 984 Type B6-1 Unit No #03-16

Block 984 Type A3-1 Unit No #03-17

Block 984 Type B7-1 Unit No #03-18

Block984 Type C1-1 UnitNo #03-19

Block 980 Type B9-1 Unit No #03-01

Block980 Type B8-1 UnitNo #03-02

# 70 sq m / 753 sq ft

Block 980 Type C2-1 Unit No #03-03

Block 980 Type B10-1 Unit No #03-04

Block 980 Type B12-1 Unit No #03-05

Block 980 Type B13-1 Unit No #03-06

Block 980 Type A4-1 Unit No #03-07

Block 980 Type B11-1 Unit No #03-08

Block 982 Type C3-1 Unit No #03-09

Block 982 Type A5-1 Unit No #03-10

Block 982 Type B14-1 Unit No #03-11

Block 982 Type C4-1 Unit No #03-12

Block 982 Type B16-1 Unit No #03-13

Block 982 Type A6-1 Unit No #03-14

Block 982 Type B15-1 Unit No #03-15

74 sq m / 797 sq ft