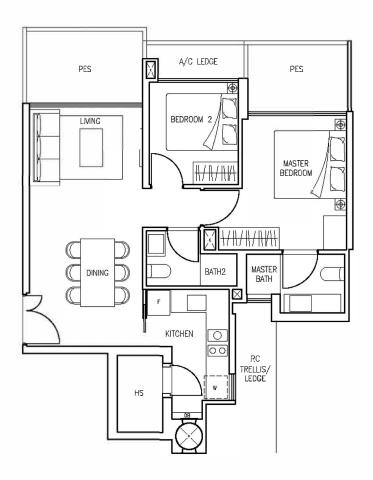

Unit No #03-23







Block 986 Type B2-1 Unit No #03-24







Block 986 Type B1-1 Unit No #03-25







Block 986 Type B4-1 Unit No #03-26







Block 986 Type B5-1 Unit No #03-20







Block 986 Type A2-1 Unit No #03-21







Block 986 Type A1-1 Unit No #03-22







Block 984 Type B6-1 Unit No #03-16







Block 984 Type A3-1 Unit No #03-17







Block 984 Type B7-1 Unit No #03-18







Block984 Type C1-1 UnitNo #03-19







Block 980 Type B9-1 Unit No #03-01







Block980 Type B8-1 UnitNo #03-02







# 70 sq m / 753 sq ft





Block 980 Type C2-1 Unit No #03-03







Block 980 Type B10-1 Unit No #03-04







Block 980 Type B12-1 Unit No #03-05







Block 980 Type B13-1 Unit No #03-06







Block 980 Type A4-1 Unit No #03-07







Block 980 Type B11-1 Unit No #03-08







Block 982 Type C3-1 Unit No #03-09







Block 982 Type A5-1 Unit No #03-10









Block 982 Type B14-1 Unit No #03-11







Block 982 Type C4-1 Unit No #03-12







Block 982 Type B16-1 Unit No #03-13







Block 982 Type A6-1 Unit No #03-14







Block 982 Type B15-1 Unit No #03-15





74 sq m / 797 sq ft