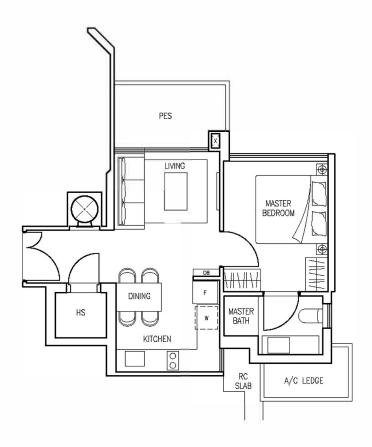

Block 986 Type B3-1 Unit No #03-23







Block 986 Type B2-1 Unit No #03-24







Block 986 Type B1-1 Unit No #03-25







Block 986 Type B4-1 Unit No #03-26







Block 986 Type B5-1 Unit No #03-20







Block 986 Type A2-1 Unit No #03-21







Block 986 Type A1-1 Unit No #03-22







Block 984 Type B6-1 Unit No #03-16







Block 984 Type A3-1 Unit No #03-17







Block 984 Type B7-1 Unit No #03-18







Block984 Type C1-1 UnitNo #03-19







Block 980 Type B9-1 Unit No #03-01







Block980 Type B8-1 UnitNo #03-02







# 70 sq m / 753 sq ft





Block 980 Type C2-1 Unit No #03-03







Block 980 Type B10-1 Unit No #03-04







Block 980 Type B12-1 Unit No #03-05







Block 980 Type B13-1 Unit No #03-06







Block 980 Type A4-1 Unit No #03-07







Block 980 Type B11-1 Unit No #03-08







Block 982 Type C3-1 Unit No #03-09







Block 982 Type A5-1 Unit No #03-10









Block 982 Type B14-1 Unit No #03-11







Block 982 Type C4-1 Unit No #03-12







Block 982 Type B16-1 Unit No #03-13







Block 982 Type A6-1 Unit No #03-14







Block 982 Type B15-1 Unit No #03-15





74 sq m / 797 sq ft