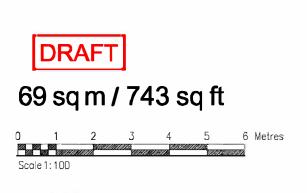

Block 986 Type B3-1 Unit No #03-23

Block 986 Type B2-1 Unit No #03-24

Block 986 Type B1-1 Unit No #03-25

Block 986 Type B4-1 Unit No #03-26

Block 986 Type B5-1 Unit No #03-20

Block 986 Type A2-1 Unit No #03-21

Block 986 Type A1-1 Unit No #03-22

Block 984 Type B6-1 Unit No #03-16

Block 984 Type A3-1 Unit No #03-17

Block 984 Type B7-1 Unit No #03-18

Block984 Type C1-1 UnitNo #03-19

Block 980 Type B9-1 Unit No #03-01

Block980 Type B8-1 UnitNo #03-02

# 70 sq m / 753 sq ft

Block 980 Type C2-1 Unit No #03-03

Block 980 Type B10-1 Unit No #03-04

Block 980 Type B12-1 Unit No #03-05

Block 980 Type B13-1 Unit No #03-06

Block 980 Type A4-1 Unit No #03-07

Block 980 Type B11-1 Unit No #03-08

Block 982 Type C3-1 Unit No #03-09

Block 982 Type A5-1 Unit No #03-10

Block 982 Type B14-1 Unit No #03-11

Block 982 Type C4-1 Unit No #03-12

Block 982 Type B16-1 Unit No #03-13

Block 982 Type A6-1 Unit No #03-14

Block 982 Type B15-1 Unit No #03-15

74 sq m / 797 sq ft