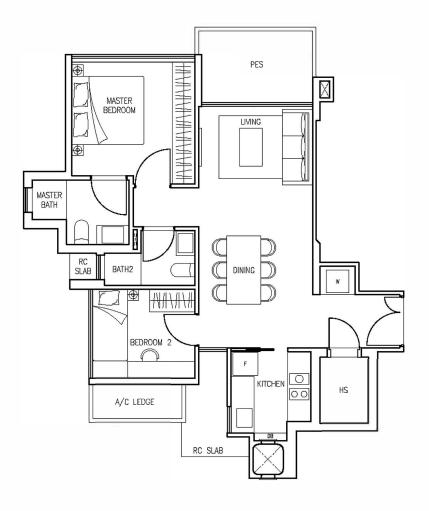

Block 986 Type B3-1 Unit No #03-23







Block 986 Type B2-1 Unit No #03-24







Block 986 Type B1-1 Unit No #03-25







Block 986 Type B4-1 Unit No #03-26







Block 986 Type B5-1 Unit No #03-20







Block 986 Type A2-1 Unit No #03-21







Block 986 Type A1-1 Unit No #03-22







Block 984 Type B6-1 Unit No #03-16







Block 984 Type A3-1 Unit No #03-17







Block 984 Type B7-1 Unit No #03-18







Block984 Type C1-1 UnitNo #03-19







Block 980 Type B9-1 Unit No #03-01







Block980 Type B8-1 UnitNo #03-02







# 70 sq m / 753 sq ft





Block 980 Type C2-1 Unit No #03-03







Block 980 Type B10-1 Unit No #03-04







Block 980 Type B12-1 Unit No #03-05







Block 980 Type B13-1 Unit No #03-06







Block 980 Type A4-1 Unit No #03-07







Block 980 Type B11-1 Unit No #03-08







Block 982 Type C3-1 Unit No #03-09







Block 982 Type A5-1 Unit No #03-10









Block 982