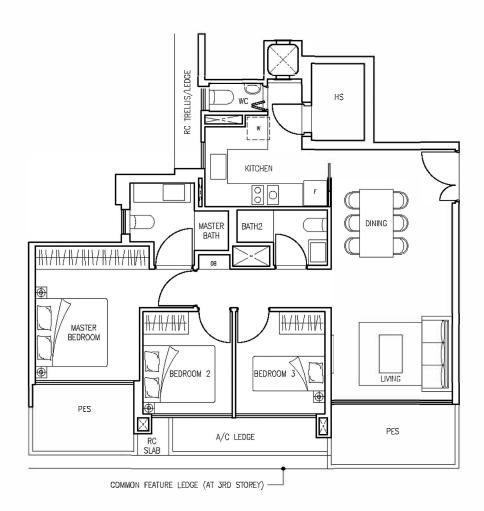

it No #03-20







Block 986 Type A2-1 Unit No #03-21







Block 986 Type A1-1 Unit No #03-22







Block 984 Type B6-1 Unit No #03-16







Block 984 Type A3-1 Unit No #03-17







Block 984 Type B7-1 Unit No #03-18







Block984 Type C1-1 UnitNo #03-19







Block 980 Type B9-1 Unit No #03-01







Block980 Type B8-1 UnitNo #03-02







# 70 sq m / 753 sq ft





Block 980 Type C2-1 Unit No #03-03







Block 980 Type B10-1 Unit No #03-04







Block 980 Type B12-1 Unit No #03-05







Block 980 Type B13-1 Unit No #03-06







Block 980 Type A4-1 Unit No #03-07







Block 980 Type B11-1 Unit No #03-08







Block 982 Type C3-1 Unit No #03-09







Block 982 Type A5-1 Unit No #03-10









Block 982 Type B14-1 Unit No #03-11







Block 982 Type C4-1 Unit No #03-12







Block 982 Type B16-1 Unit No #03-13







Block 982 Type A6-1 Unit No #03-14







Block 982 Type B15-1 Unit No #03-15





74 sq m / 797 sq ft