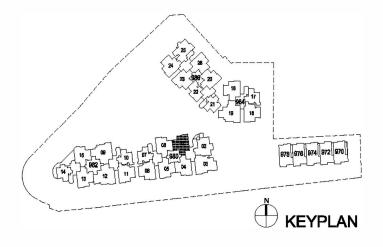

Block 986 Type B3-1 Unit No #03-23

Block 986 Type B2-1 Unit No #03-24

Block 986 Type B1-1 Unit No #03-25

Block 986 Type B4-1 Unit No #03-26

Block 986 Type B5-1 Unit No #03-20

Block 986 Type A2-1 Unit No #03-21

Block 986 Type A1-1 Unit No #03-22

Block 984 Type B6-1 Unit No #03-16

Block 984 Type A3-1 Unit No #03-17

Block 984 Type B7-1 Unit No #03-18

Block984 Type C1-1 UnitNo #03-19

Block 980 Type B9-1 Unit No #03-01

Block980 Type B8-1 UnitNo #03-02

# 70 sq m / 753 sq ft

Block 980 Type C2-1 Unit No #03-03

Block 980 Type B10-1 Unit No #03-04

Block 980 Type B12-1 Unit No #03-05

Block 980 Type B13-1 Unit No #03-06

Block 980 Type A4-1 Unit No #03-07

Block 980 Type B11-1 Unit No #03-08

Block 982 Type C3-1 Unit No #03-09

Block 982 Type A5-1 Unit No #03-10

Block 982 Type B14-1 Unit No #03-11

Block 982 Type C4-1 Unit No #03-12

Block 982 Type B16-1 Unit No #03-13

Block 982 Type A6-1 Unit No #03-14

Block 982 Type B15-1 Unit No #03-15

74 sq m / 797 sq ft