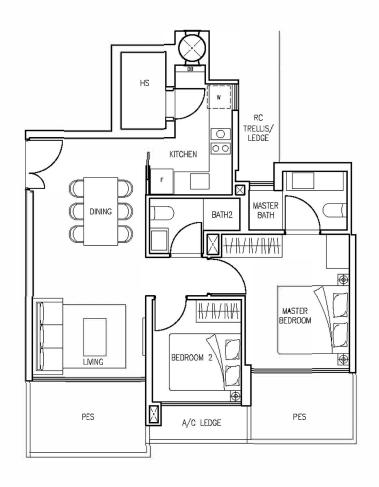

# 70 sq m / 753 sq ft

Block 980 Type C2-1 Unit No #03-03

Block 980 Type B10-1 Unit No #03-04

Block 980 Type B12-1 Unit No #03-05

Block 980 Type B13-1 Unit No #03-06

Block 980 Type A4-1 Unit No #03-07

Block 980 Type B11-1 Unit No #03-08