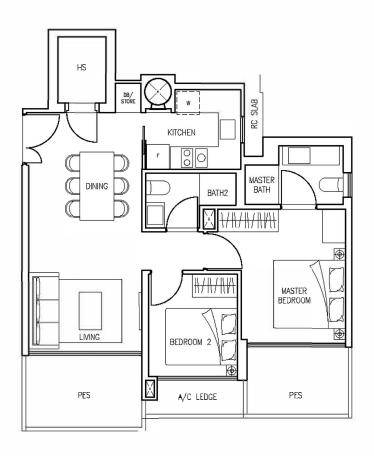

Block 986 Type B3-1 Unit No #03-23







Block 986 Type B2-1 Unit No #03-24







Block 986 Type B1-1 Unit No #03-25







Block 986 Type B4-1 Unit No #03-26







Block 986 Type B5-1 Unit No #03-20







Block 986 Type A2-1 Unit No #03-21







Block 986 Type A1-1 Unit No #03-22







Block 984 Type B6-1 Unit No #03-16







Block 984 Type A3-1 Unit No #03-17







Block 984 Type B7-1 Unit No #03-18







Block984 Type C1-1 UnitNo #03-19







Block 980 Type B9-1 Unit No #03-01







Block980 Type B8-1 UnitNo #03-02







# 70 sq m / 753 sq ft





Block 980 Type C2-1 Unit No #03-03







Block 980 Type B10-1 Unit No #03-04







Block 980 Type B12-1 Unit No #03-05







Block 980 Type B13-1 Unit No #03-06







Block 980 Type A4-1 Unit No #03-07







Block 980 Type B11-1 Unit No #03-08







Block 982 Type C3-1 Unit No #03-09







Block 982 Type A5-1 Unit No #03-10









Block 982 Type B14-1 Unit No #03-11







Block 982 Type C4-1 Unit No #03-12







Block 982 Type B16-1 Unit No #03-13







Block 982 Type A6-1 Unit No #03-14







Block 982 Type B15-1 Unit No #03-15





74 sq m / 797 sq ft