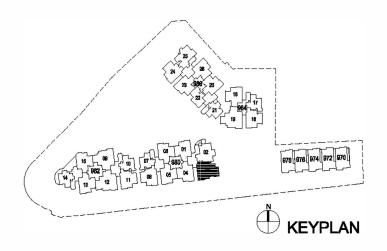

Block 986 Type B3-1 Unit No #03-23

Block 986 Type B2-1 Unit No #03-24

Block 986 Type B1-1 Unit No #03-25

Block 986 Type B4-1 Unit No #03-26

Block 986 Type B5-1 Unit No #03-20

Block 986 Type A2-1 Unit No #03-21

Block 986 Type A1-1 Unit No #03-22

Block 984 Type B6-1 Unit No #03-16

Block 984 Type A3-1 Unit No #03-17

Block 984 Type B7-1 Unit No #03-18

Block984 Type C1-1 UnitNo #03-19

Block 980 Type B9-1 Unit No #03-01

Block980 Type B8-1 UnitNo #03-02

# 70 sq m / 753 sq ft

Block 980 Type C2-1 Unit No #03-03

Block 980 Type B10-1 Unit No #03-04

Block 980 Type B12-1 Unit No #03-05

Block 980 Type B13-1 Unit No #03-06

Block 980 Type A4-1 Unit No #03-07

Block 980 Type B11-1 Unit No #03-08

Block 982 Type C3-1 Unit No #03-09

Block 982 Type A5-1 Unit No #03-10

Block 982 Type B14-1 Unit No #03-11

Block 982 Type C4-1 Unit No #03-12

Block 982 Type B16-1 Unit No #03-13

Block 982 Type A6-1 Unit No #03-14

Block 982 Type B15-1 Unit No #03-15

74 sq m / 797 sq ft