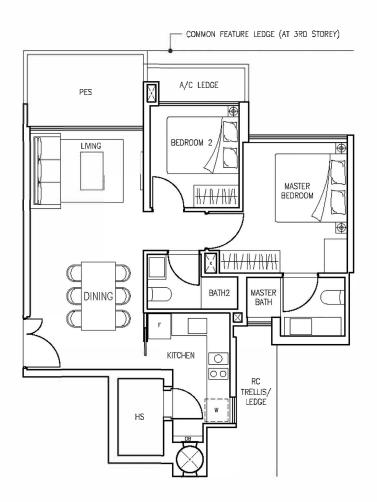

Block 986 Type B3-1 Unit No #03-23







Block 986 Type B2-1 Unit No #03-24







Block 986 Type B1-1 Unit No #03-25







Block 986 Type B4-1 Unit No #03-26







Block 986 Type B5-1 Unit No #03-20







Block 986 Type A2-1 Unit No #03-21







Block 986 Type A1-1 Unit No #03-22







Block 984 Type B6-1 Unit No #03-16







Block 984 Type A3-1 Unit No #03-17







Block 984 Type B7-1 Unit No #03-18







Block984 Type C1-1 UnitNo #03-19







Block 980 Type B9-1 Unit No #03-01







Block980 Type B8-1 UnitNo #03-02







# 70 sq m / 753 sq ft





Block 980 Type C2-1 Unit No #03-03







Block 980 Type B10-1 Unit No #03-04







Block 980 Type B12-1 Unit No #03-05







Block 980 Type B13-1 Unit No #03-06







Block 980 Type A4-1 Unit No #03-07







Block 980 Type B11-1 Unit No #03-08







Block 982 Type C3-1 Unit No #03-09







Block 982 Type A5-1 Unit No #03-10









Block 982 Type B14-1 Unit No #03-11







Block 98