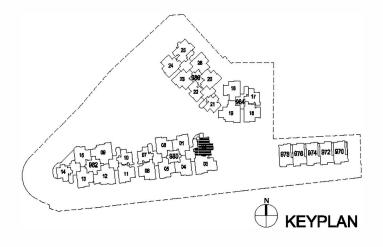

Block 986 Type B3-1 Unit No #03-23

Block 986 Type B2-1 Unit No #03-24

Block 986 Type B1-1 Unit No #03-25

Block 986 Type B4-1 Unit No #03-26

Block 986 Type B5-1 Unit No #03-20

Block 986 Type A2-1 Unit No #03-21

Block 986 Type A1-1 Unit No #03-22

Block 984 Type B6-1 Unit No #03-16

Block 984 Type A3-1 Unit No #03-17

Block 984 Type B7-1 Unit No #03-18

Block984 Type C1-1 UnitNo #03-19

Block 980 Type B9-1 Unit No #03-01

Block980 Type B8-1 UnitNo #03-02

# 70 sq m / 753 sq ft

Block 980 Type C2-1 Unit No #03-03

Block 980 Type B10-1 Unit No #03-04

Block 980 Type B12-1 Unit No #03-05

Block 980 Type B13-1 Unit No #03-06

Block 980 Type A4-1 Unit No #03-07

Block 980 Type B11-1 Unit No #03-08

Block 982 Type C3-1 Unit No #03-09

Block 982 Type A5-1 Unit No #03-10

Block 982 Type B14-1 Unit No #03-11

Block 982 Type C4-1 Unit No #03-12

Block 982 Type B16-1 Unit No #03-13

Block 982 Type A6-1 Unit No #03-14

Block 982 Type B15-1 Unit No #03-15

74 sq m / 797 sq ft