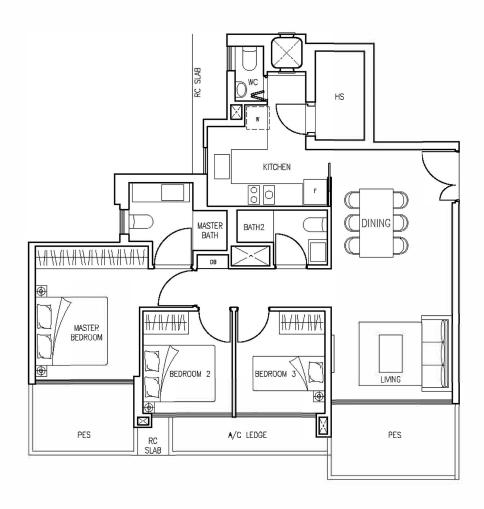

Block 986 Type B3-1 Unit No #03-23







Block 986 Type B2-1 Unit No #03-24







Block 986 Type B1-1 Unit No #03-25







Block 986 Type B4-1 Unit No #03-26







Block 986 Type B5-1 Unit No #03-20







Block 986 Type A2-1 Unit No #03-21







Block 986 Type A1-1 Unit No #03-22







Block 984 Type B6-1 Unit No #03-16







Block 984 Type A3-1 Unit No #03-17







Block 984 Type B7-1 Unit No #03-18







Block984 Type C1-1 UnitNo #03-19







Block 980 Type B9-1 Unit No #03-01







Block980 Type B8-1 UnitNo #03-02







# 70 sq m / 753 sq ft





Block 980 Type C2-1 Unit No #03-03







Block 980 Type B10-1 Unit No #03-04







Block 980 Type B12-1 Unit No #03-05







Block 980 Type B13-1 Unit No #03-06







Block 980 Type A4-1 Unit No #03-07







Block 980 Type B11-1 Unit No #03-08







Block 982 Type C3-1 Unit No #03-09







Block 982 Type A5-1 Unit No #03-10









Block 982 Type B14-1 Unit No #03-11







Block 982 Type C4-1 Unit No #03-12







Block 982 Type B16-1 Unit No #03-13







Block 982 Type A6-1 Unit No #03-14







Block 982 Type B15-1 Unit No #03-15





74 sq m / 797 sq ft