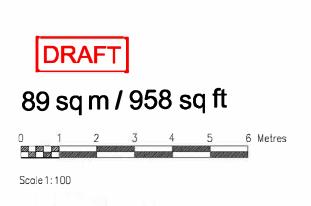

Block 986 Type B3-1 Unit No #03-23

Block 986 Type B2-1 Unit No #03-24

Block 986 Type B1-1 Unit No #03-25

Block 986 Type B4-1 Unit No #03-26

Block 986 Type B5-1 Unit No #03-20

Block 986 Type A2-1 Unit No #03-21

Block 986 Type A1-1 Unit No #03-22

Block 984 Type B6-1 Unit No #03-16

Block 984 Type A3-1 Unit No #03-17

Block 984 Type B7-1 Unit No #03-18

Block984 Type C1-1 UnitNo #03-19

Block 980 Type B9-1 Unit No #03-01

Block980 Type B8-1 UnitNo #03-02

# 70 sq m / 753 sq ft

Block 980 Type C2-1 Unit No #03-03

Block 980 Type B10-1 Unit No #03-04

Block 980 Type B12-1 Unit No #03-05

Block 980 Type B13-1 Unit No #03-06

Block 980 Type A4-1 Unit No #03-07

Block 980 Type B11-1 Unit No #03-08

Block 982 Type C3-1 Unit No #03-09

Block 982 Type A5-1 Unit No #03-10

Block 982 Type B14-1 Unit No #03-11

Block 982 Type C4-1 Unit No #03-12

Block 982 Type B16-1 Unit No #03-13

Block 982 Type A6-1 Unit No #03-14

Block 982 Type B15-1 Unit No #03-15

74 sq m / 797 sq ft