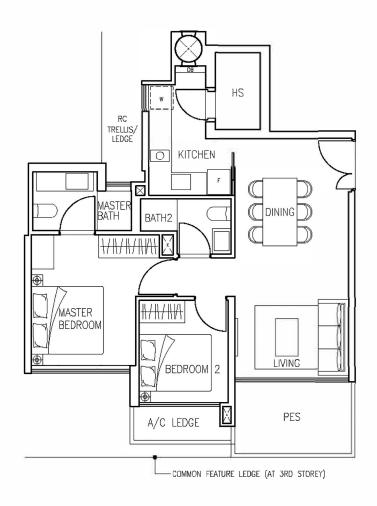

Block 986 Type B3-1 Unit No #03-23

Block 986 Type B2-1 Unit No #03-24

Block 986 Type B1-1 Unit No #03-25

Block 986 Type B4-1 Unit No #03-26

Block 986 Type B5-1 Unit No #03-20

Block 986 Type A2-1 Unit No #03-21

Block 986 Type A1-1 Unit No #03-22

Block 984 Type B6-1 Unit No #03-16

Block 984 Type A3-1 Unit No #03-17

Block 984 Type B7-1 Unit No #03-18

Block984 Type C1-1 UnitNo #03-19

Block 980 Type B9-1 Unit No #03-01

Block980 Type B8-1 UnitNo #03-02

# 70 sq m / 753 sq ft

Block 980 Type C2-1 Unit No #03-03

Block 980 Type B10-1 Unit No #03-04

Block 980 Type B12-1 Unit No #03-05

Block 980 Type B13-1 Unit No #03-06

Block 980 Type A4-1 Unit No #03-07

Block 980 Type B11-1 Unit No #03-08

Block 982 Type C3-1 Unit No #03-09

Block 982 Type A5-1 Unit No #03-10

Block 982 Type B14-1 Unit No #03-11

Block 982 Type C4-1 Unit No #03-12

Block 982 Type B16-1 Unit No #03-13

Block 982 Type A6-1 Unit No #03-14

Block 982 Type B15-1 Unit No #03-15

74 sq m / 797 sq ft