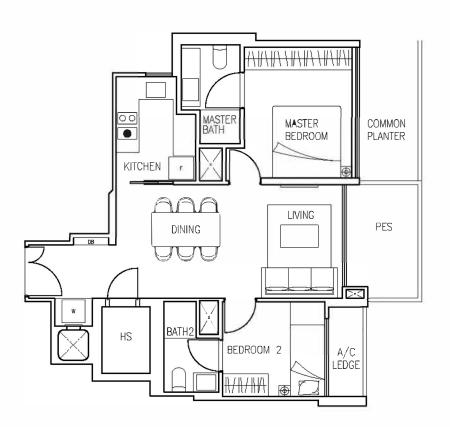

Block 986 Type B3-1 Unit No #03-23

Block 986 Type B2-1 Unit No #03-24

Block 986 Type B1-1 Unit No #03-25

Block 986 Type B4-1 Unit No #03-26

Block 986 Type B5-1 Unit No #03-20

Block 986 Type A2-1 Unit No #03-21

Block 986 Type A1-1 Unit No #03-22

Block 984 Type B6-1 Unit No #03-16

Block 984 Type A3-1 Unit No #03-17

Block 984 Type B7-1 Unit No #03-18

Block984 Type C1-1 UnitNo #03-19

Block 980 Type B9-1 Unit No #03-01

Block980 Type B8-1 UnitNo #03-02

# 70 sq m / 753 sq ft

Block 980 Type C2-1 Unit No #03-03

Block 980 Type B10-1 Unit No #03-04

Block 980 Type B12-1 Unit No #03-05

Block 980 Type B13-1 Unit No #03-06

Block 980 Type A4-1 Unit No #03-07

Block 980 Type B11-1 Unit No #03-08

Block 982 Type C3-1 Unit No #03-09

Block 982 Type A5-1 Unit No #03-10

Block 982 Type B14-1 Unit No #03-11

Block 982 Type C4-1 Unit No #03-12

Block 982 Type B16-1 Unit No #03-13

Block 982 Type A6-1 Unit No #03-14

Block 982 Type B15-1 Unit No #03-15

74 sq m / 797 sq ft