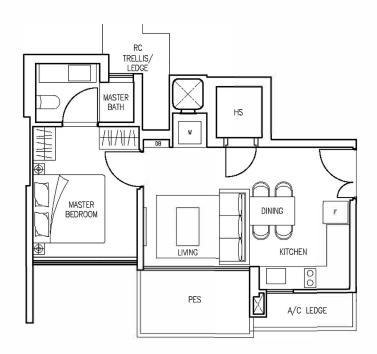

Block 986 Type B3-1 Unit No #03-23







Block 986 Type B2-1 Unit No #03-24







Block 986 Type B1-1 Unit No #03-25







Block 986 Type B4-1 Unit No #03-26







Block 986 Type B5-1 Unit No #03-20







Block 986 Type A2-1 Unit No #03-21







Block 986 Type A1-1 Unit No #03-22







Block 984 Type B6-1 Unit No #03-16







Block 984 Type A3-1 Unit No #03-17







Block 984 Type B7-1 Unit No #03-18







Block984 Type C1-1 UnitNo #03-19







Block 980 Type B9-1 Unit No #03-01







Block980 Type B8-1 UnitNo #03-02







# 70 sq m / 753 sq ft





Block 980 Type C2-1 Unit No #03-03







Block 980 Type B10-1 Unit No #03-04







Block 980 Type B12-1 Unit No #03-05







Block 980 Type B13-1 Unit No #03-06







Block 980 Type A4-1 Unit No #03-07







Block 980 Type B11-1 Unit No #03-08







Block 982 Type C3-1 Unit No #03-09







Block 982 Type A5-1 Unit No #03-10









Block 982 Type B14-1 Unit No #03-11







Block 982 Type C4-1 Unit No #03-12







Block 982 Type B16-1 Unit No #03-13







Block 982 Type A6-1 Unit No #03-14







Block 9