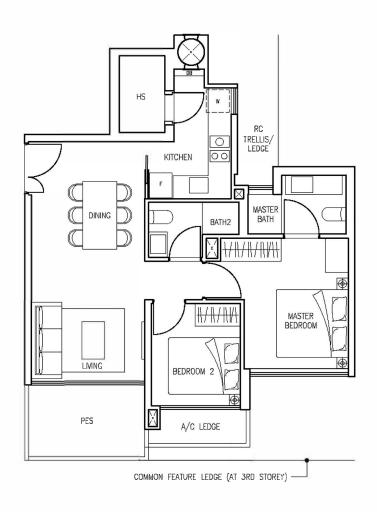

t No #03-21







Block 986 Type A1-1 Unit No #03-22







Block 984 Type B6-1 Unit No #03-16







Block 984 Type A3-1 Unit No #03-17







Block 984 Type B7-1 Unit No #03-18







Block984 Type C1-1 UnitNo #03-19







Block 980 Type B9-1 Unit No #03-01







Block980 Type B8-1 UnitNo #03-02







# 70 sq m / 753 sq ft





Block 980 Type C2-1 Unit No #03-03







Block 980 Type B10-1 Unit No #03-04







Block 980 Type B12-1 Unit No #03-05







Block 980 Type B13-1 Unit No #03-06







Block 980 Type A4-1 Unit No #03-07







Block 980 Type B11-1 Unit No #03-08







Block 982 Type C3-1 Unit No #03-09







Block 982 Type A5-1 Unit No #03-10









Block 982 Type B14-1 Unit No #03-11







Block 982 Type C4-1 Unit No #03-12







Block 982 Type B16-1 Unit No #03-13







Block 982 Type A6-1 Unit No #03-14







Block 982 Type B15-1 Unit No #03-15





74 sq m / 797 sq ft