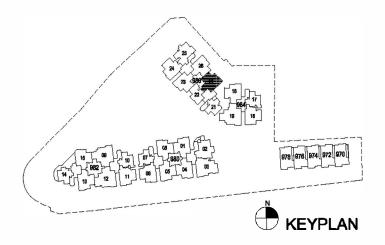

Block 986 Type B3-1 Unit No #03-23

Block 986 Type B2-1 Unit No #03-24

Block 986 Type B1-1 Unit No #03-25

Block 986 Type B4-1 Unit No #03-26

Block 986 Type B5-1 Unit No #03-20

Block 986 Type A2-1 Unit No #03-21

Block 986 Type A1-1 Unit No #03-22

Block 984 Type B6-1 Unit No #03-16

Block 984 Type A3-1 Unit No #03-17

Block 984 Type B7-1 Unit No #03-18

Block984 Type C1-1 UnitNo #03-19

Block 980 Type B9-1 Unit No #03-01

Block980 Type B8-1 UnitNo #03-02

# 70 sq m / 753 sq ft

Block 980 Type C2-1 Unit No #03-03

Block 980 Type B10-1 Unit No #03-04

Block 980 Type B12-1 Unit No #03-05

Block 980 Type B13-1 Unit No #03-06

Block 980 Type A4-1 Unit No #03-07

Block 980 Type B11-1 Unit No #03-08

Block 982 Type C3-1 Unit No #03-09

Block 982 Type A5-1 Unit No #03-10

Block 982 Type B14-1 Unit No #03-11

Block 982 Type C4-1 Unit No #03-12

Block 982 Type B16-1 Unit No #03-13

Block 982 Type A6-1 Unit No #03-14

Block 982 Type B15-1 Unit No #03-15

74 sq m / 797 sq ft