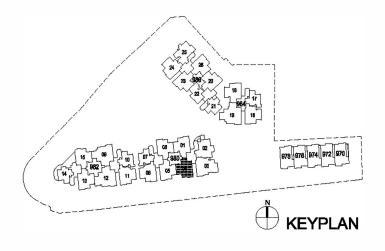

Block 986 Type B3-1 Unit No #03-23

Block 986 Type B2-1 Unit No #03-24

Block 986 Type B1-1 Unit No #03-25

Block 986 Type B4-1 Unit No #03-26

Block 986 Type B5-1 Unit No #03-20

Block 986 Type A2-1 Unit No #03-21

Block 986 Type A1-1 Unit No #03-22

Block 984 Type B6-1 Unit No #03-16

Block 984 Type A3-1 Unit No #03-17

Block 984 Type B7-1 Unit No #03-18

Block984 Type C1-1 UnitNo #03-19

Block 980 Type B9-1 Unit No #03-01

Block980 Type B8-1 UnitNo #03-02

# 70 sq m / 753 sq ft

Block 980 Type C2-1 Unit No #03-03

Block 980 Type B10-1 Unit No #03-04

Block 980 Type B12-1 Unit No #03-05

Block 980 Type B13-1 Unit No #03-06

Block 980 Type A4-1 Unit No #03-07

Block 980 Type B11-1 Unit No #03-08

Block 982 Type C3-1 Unit No #03-09

Block 982 Type A5-1 Unit No #03-10

Block 982 Type B14-1 Unit No #03-11

Block 982 Type C4-1 Unit No #03-12

Block 982 Type B16-1 Unit No #03-13

Block 982 Type A6-1 Unit No #03-14

Block 982 Type B15-1 Unit No #03-15

74 sq m / 797 sq ft