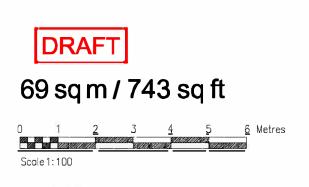

Block 986 Type B3-1 Unit No #03-23







Block 986 Type B2-1 Unit No #03-24







Block 986 Type B1-1 Unit No #03-25







Block 986 Type B4-1 Unit No #03-26







Block 986 Type B5-1 Unit No #03-20







Block 986 Type A2-1 Unit No #03-21







Block 986 Type A1-1 Unit No #03-22







Block 984 Type B6-1 Unit No #03-16







Block 984 Type A3-1 Unit No #03-17







Block 984 Type B7-1 Unit No #03-18







Block984 Type C1-1 UnitNo #03-19







Block 980 Type B9-1 Unit No #03-01







Block980 Type B8-1 UnitNo #03-02







# 70 sq m / 753 sq ft





Block 980 Type C2-1 Unit No #03-03







Block 980 Type B10-1 Unit No #03-04







Block 980 Type B12-1 Unit No #03-05







Block 980 Type B13-1 Unit No #03-06







Block 980 Type A4-1 Unit No #03-07







Block 980 Type B11-1 Unit No #03-08







Block 982 Type C3-1 Unit No #03-09







Block 982 Type A5-1 Unit No #03-10









Block 982 Type B14-1 Unit No #03-11







Block 982