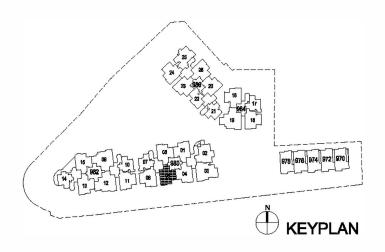

Block 986 Type B3-1 Unit No #03-23

Block 986 Type B2-1 Unit No #03-24

Block 986 Type B1-1 Unit No #03-25

Block 986 Type B4-1 Unit No #03-26

Block 986 Type B5-1 Unit No #03-20

Block 986 Type A2-1 Unit No #03-21

Block 986 Type A1-1 Unit No #03-22

Block 984 Type B6-1 Unit No #03-16

Block 984 Type A3-1 Unit No #03-17

Block 984 Type B7-1 Unit No #03-18

Block984 Type C1-1 UnitNo #03-19

Block 980 Type B9-1 Unit No #03-01

Block980 Type B8-1 UnitNo #03-02

# 70 sq m / 753 sq ft

Block 980 Type C2-1 Unit No #03-03

Block 980 Type B10-1 Unit No #03-04

Block 980 Type B12-1 Unit No #03-05

Block 980 Type B13-1 Unit No #03-06

Block 980 Type A4-1 Unit No #03-07

Block 980 Type B11-1 Unit No #03-08

Block 982 Type C3-1 Unit No #03-09

Block 982 Type A5-1 Unit No #03-10

Block 982 Type B14-1 Unit No #03-11

Block 982 Type C4-1 Unit No #03-12

Block 982 Type B16-1 Unit No #03-13

Block 982 Type A6-1 Unit No #03-14

Block 982 Type B15-1 Unit No #03-15

74 sq m / 797 sq ft