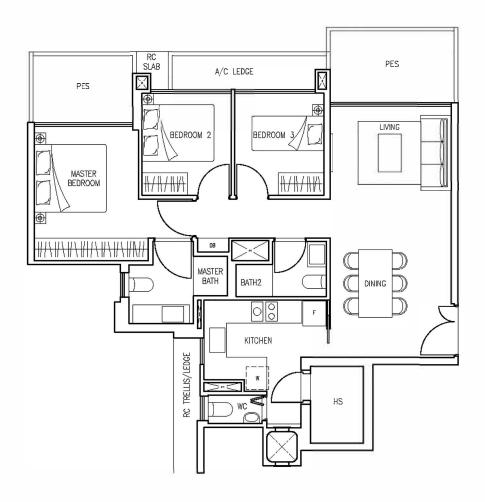

Unit No #03-24







Block 986 Type B1-1 Unit No #03-25







Block 986 Type B4-1 Unit No #03-26







Block 986 Type B5-1 Unit No #03-20







Block 986 Type A2-1 Unit No #03-21







Block 986 Type A1-1 Unit No #03-22







Block 984 Type B6-1 Unit No #03-16







Block 984 Type A3-1 Unit No #03-17







Block 984 Type B7-1 Unit No #03-18







Block984 Type C1-1 UnitNo #03-19







Block 980 Type B9-1 Unit No #03-01







Block980 Type B8-1 UnitNo #03-02







# 70 sq m / 753 sq ft





Block 980 Type C2-1 Unit No #03-03







Block 980 Type B10-1 Unit No #03-04







Block 980 Type B12-1 Unit No #03-05







Block 980 Type B13-1 Unit No #03-06







Block 980 Type A4-1 Unit No #03-07







Block 980 Type B11-1 Unit No #03-08







Block 982 Type C3-1 Unit No #03-09







Block 982 Type A5-1 Unit No #03-10









Block 982 Type B14-1 Unit No #03-11







Block 982 Type C4-1 Unit No #03-12







Block 982 Type B16-1 Unit No #03-13







Block 982 Type A6-1 Unit No #03-14







Block 982 Type B15-1 Unit No #03-15





74 sq m / 797 sq ft