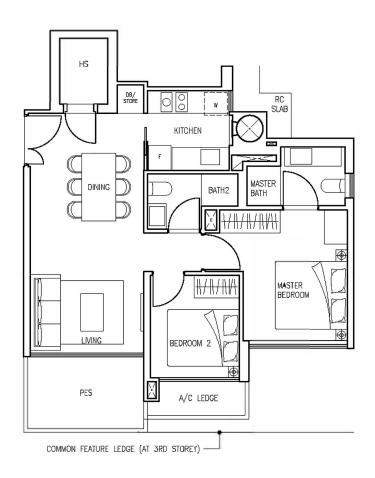

Block 986 Type B3-1 Unit No #03-23

Block 986 Type B2-1 Unit No #03-24

Block 986 Type B1-1 Unit No #03-25

Block 986 Type B4-1 Unit No #03-26

Block 986 Type B5-1 Unit No #03-20

Block 986 Type A2-1 Unit No #03-21

Block 986 Type A1-1 Unit No #03-22

Block 984 Type B6-1 Unit No #03-16

Block 984 Type A3-1 Unit No #03-17

Block 984 Type B7-1 Unit No #03-18

Block984 Type C1-1 UnitNo #03-19

Block 980 Type B9-1 Unit No #03-01

Block980 Type B8-1 UnitNo #03-02