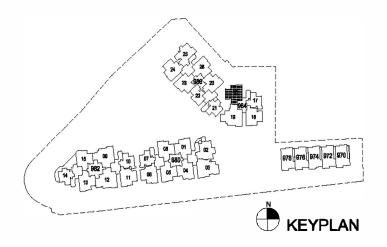

Block 986 Type B3-1 Unit No #03-23

Block 986 Type B2-1 Unit No #03-24

Block 986 Type B1-1 Unit No #03-25

Block 986 Type B4-1 Unit No #03-26

Block 986 Type B5-1 Unit No #03-20

Block 986 Type A2-1 Unit No #03-21

Block 986 Type A1-1 Unit No #03-22

Block 984 Type B6-1 Unit No #03-16

Block 984 Type A3-1 Unit No #03-17

Block 984 Type B7-1 Unit No #03-18

Block984 Type C1-1 UnitNo #03-19

Block 980 Type B9-1 Unit No #03-01

Block980 Type B8-1 UnitNo #03-02

# 70 sq m / 753 sq ft

Block 980 Type C2-1 Unit No #03-03

Block 980 Type B10-1 Unit No #03-04

Block 980 Type B12-1 Unit No #03-05

Block 980 Type B13-1 Unit No #03-06

Block 980 Type A4-1 Unit No #03-07

Block 980 Type B11-1 Unit No #03-08

Block 982 Type C3-1 Unit No #03-09

Block 982 Type A5-1 Unit No #03-10

Block 982 Type B14-1 Unit No #03-11

Block 982 Type C4-1 Unit No #03-12

Block 982 Type B16-1 Unit No #03-13

Block 982 Type A6-1 Unit No #03-14

Block 982 Type B15-1 Unit No #03-15

74 sq m / 797 sq ft