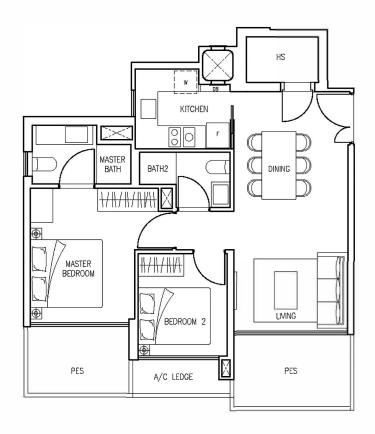

Block 986 Type B3-1 Unit No #03-23







Block 986 Type B2-1 Unit No #03-24







Block 986 Type B1-1 Unit No #03-25







Block 986 Type B4-1 Unit No #03-26







Block 986 Type B5-1 Unit No #03-20







Block 986 Type A2-1 Unit No #03-21







Block 986 Type A1-1 Unit No #03-22







Block 984 Type B6-1 Unit No #03-16







Block 984 Type A3-1 Unit No #03-17







Block 984 Type B7-1 Unit No #03-18







Block984 Type C1-1 UnitNo #03-19







Block 980 Type B9-1 Unit No #03-01







Block980 Type B8-1 UnitNo #03-02







# 70 sq m / 753 sq ft





Block 980 Type C2-1 Unit No #03-03







Block 980 Type B10-1 Unit No #03-04







Block 980 Type B12-1 Unit No #03-05







Block 980 Type B13-1 Unit No #03-06







Block 980 Type A4-1 Unit No #03-07







Block 980 Type B11-1 Unit No #03-08







Block 982 Type C3-1 Unit No #03-09







Block 982 T