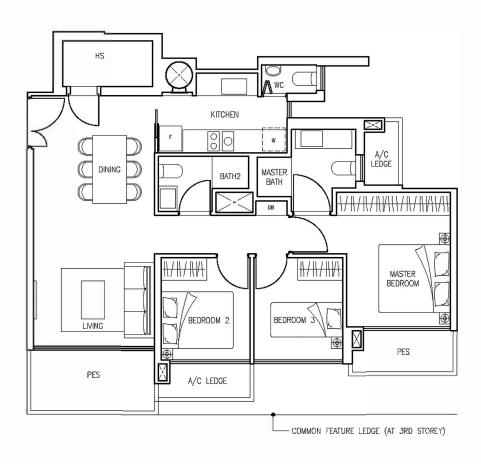

# 70 sq m / 753 sq ft

Block 980 Type C2-1 Unit No #03-03

Block 980 Type B10-1 Unit No #03-04

Block 980 Type B12-1 Unit No #03-05

Block 980 Type B13-1 Unit No #03-06

Block 980 Type A4-1 Unit No #03-07

Block 980 Type B11-1 Unit No #03-08

Block 982 Type B15-1 Unit No #03-15

74 sq m / 797 sq ft